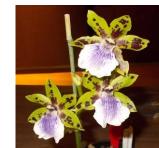

Lc. Stephen Splendor - Stewart

Dend Marcie Girl – Jamie Stewart

Cirr Medusa – Dann Dunst

Cirr. Fascinator – Dann Dunst

Onc. Twinkle - Nessa Rosenbaum

Lc Beaumesnil 'Parme' Collins

Paph. Freckles – Nessa Rosenbaum

Paph Noirmont - Jamie Stewart

Zygo "Braburn" Bob Laughlin

Masd. Maui Dean – Dann Dunst

Onc. Alosuka - Jamie Stewart

**Newsletter Editor** 

Deadline for newsletter

submissions is the last