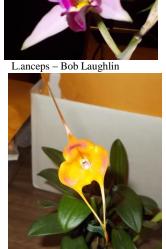

Lc. Stephen Splendor - Stewart

Dend Marcie Girl – Jamie Stewart

Cirr Medusa – Dann Dunst

Cirr. Fascinator – Dann Dunst

Onc. Twinkle - Nessa Rosenbaum

Lc Beaumesnil 'Parme' Collins

Paph. Freckles – Nessa Rosenbaum

Paph Noirmont - Jamie Stewart

Zygo "Braburn" Bob Laughlin

Masd. Maui Dean – Dann Dunst

Onc. Alosuka - Jamie Stewart

**Newsletter Editor** 

Deadline for newsletter

submissions is the last